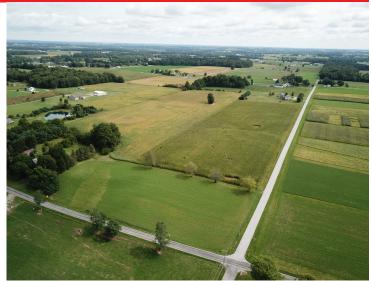

# **33 Acres Open Land Offered In 5 Parcels**

#### EXCITING REAL ESTATE OPPORTUNITY! - ELEANOR "JEAN" LONG ESTATE

East Union Twp. – Wayne County – Southeast School District On-site And Online Bidding Available

All sells to settle the estate. Location:

#### EXCITING REAL ESTATE OPPORTUNITY!

33 Acres Open Land – To Be Offered In 5 Parcels East Union Twp. – Wayne County Southeast School District On-site And Online Bidding Available

**Real Estate:** 33 Acres gently rolling cropland. Corner parcel. Road frontage on Secrest Rd. and Barnard Rd. All mineral rights owned by seller to transfer. Wayne Co. Tax ID# 27-00254.000. Land to be offered bidders choice as follows: